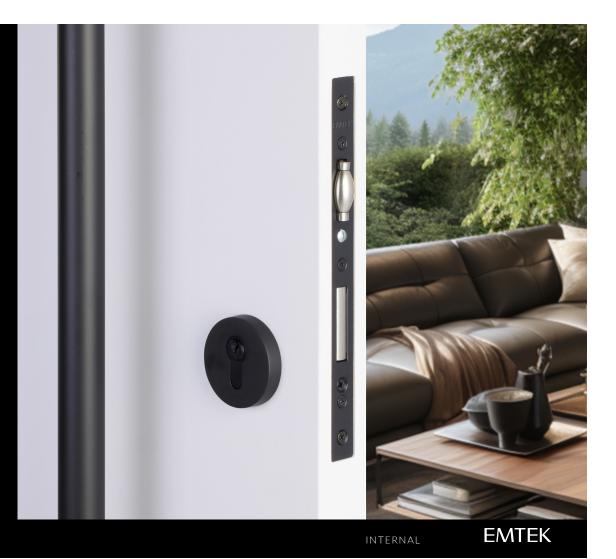

## EUROPEAN MORTISE DEADBOLT WITH INTEGRATED ROLLER LATCH

AVAILABLE 2024

## ABOUT THE DESIGN

Tailored to suit the needs of large, modern-style entry and pivot doors, the European Mortise Deadbolt and Heavy Duty Roller Latch are the latest additions to EMTEK's portfolio.

Combining a locking mortise deadbolt with an integrated roller latch for enhanced security and ease of use, the European Mortise Deadbolt can used in conjunction with the Heavy Duty Roller Latch for additional ease of use on oversized doors.

## FEATURES AND BENEFITS

Available in two sleek trims – round and square –the European Mortise Deadbolt seamlessly complements our Long Door Pulls, offered in finishes that coordinate with the program. With European flair in both aesthetic and function, the European cylinder in this product adds a touch of sophistication to any entryway.