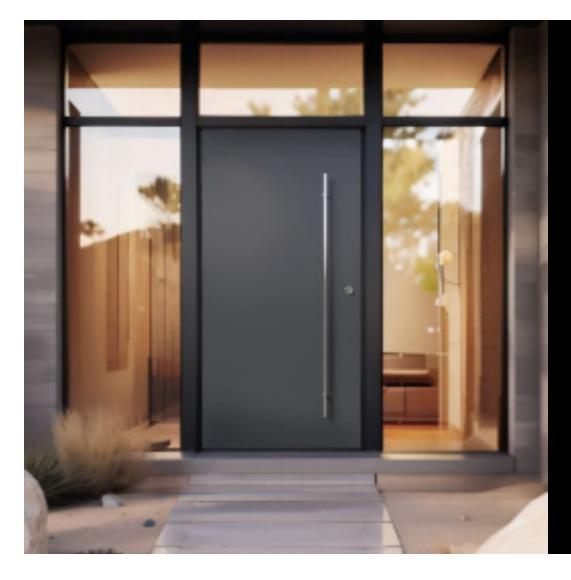

## ABOUT THE DESIGN

Tailored to suit the needs of large, modern-style entry and pivot doors, the European Mortise Deadbolt and Heavy Duty Roller Latch are the latest additions to EMTEK's portfolio.

Combining a locking mortise deadbolt with an integrated roller latch for enhanced security and ease of use, the European Mortise Deadbolt can used in conjunction with the Heavy Duty Roller Latch for additional ease of use on oversized doors.