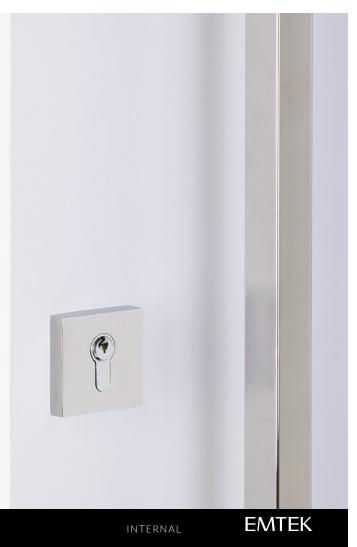

## FEATURES AND BENEFITS

Available in two sleek trims – round and square –the European Mortise Deadbolt seamlessly complements our Long Door Pulls, offered in finishes that coordinate with the program. With European flair in both aesthetic and function, the European cylinder in this product adds a touch of sophistication to any entryway.