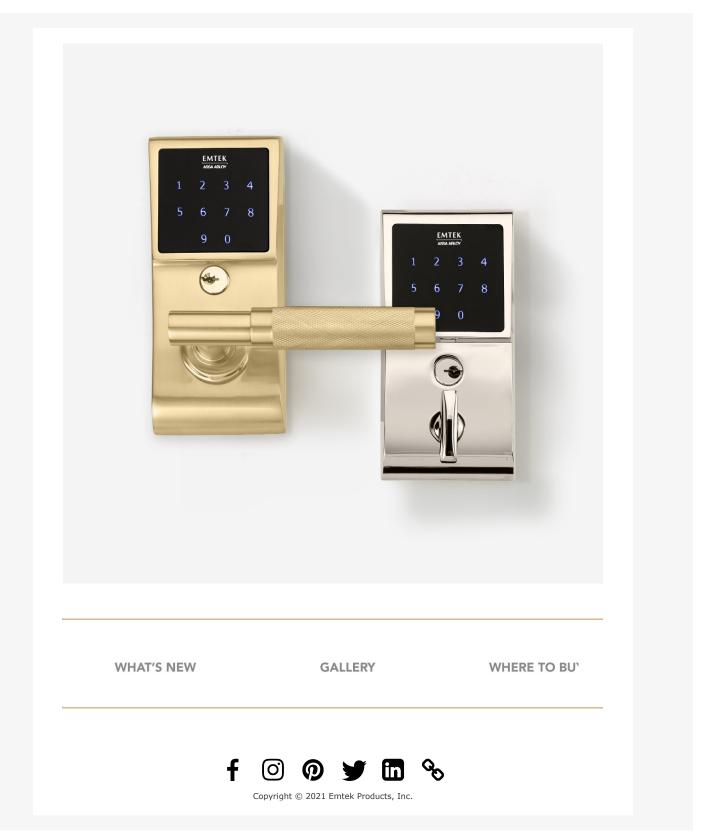

## EMTOUCH™ KEYPADS

New Finish Expansion

Combining style and convenience, Emtek's EMTouch™ Deadbolts, Entrysets, and Leversets are now available in the fashion-forward finishes, Satin Brass (US4) and Polished Nickel (US14).

## **LEARN MORE**

EMTouch™ Keypad Deadbolt

LEARN MORE

EMTouch™ Keypad Entryset

LEARN MORE

EMTouch™ Keypad Leverset

**LEARN MORE** 