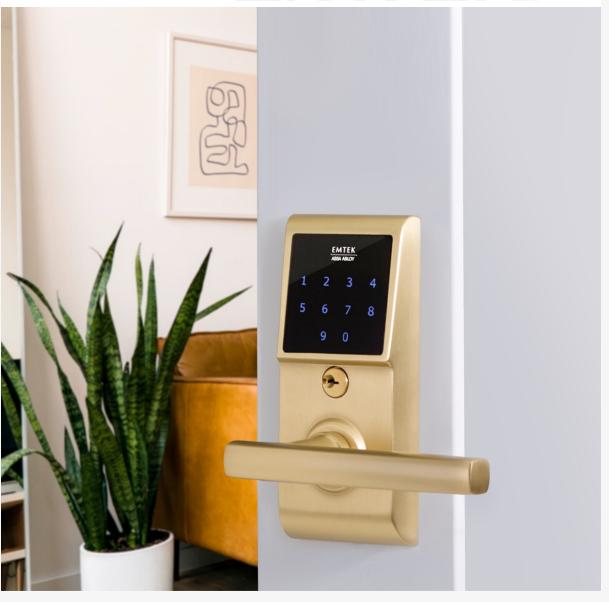

## EMTOUCH™ KEYPADS

New Finish Expansion

Combining style and convenience, Emtek's EMTouch™ Deadbolts, Entrysets, and Leversets are now available in the fashion-forward finishes, Satin Brass (US4) and Polished Nickel (US14).