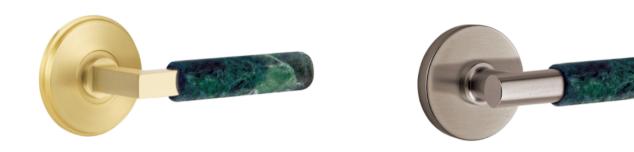

The Emtek SELECT Program's new Green Marble option offers a new level of customization: choose your textured lever grip, stem design, and pair with any of our available rosette options-- in any mix of finishes--for hundreds of unique combinations, made just for you and your home project.

## DESIGN TO YOUR STYLE