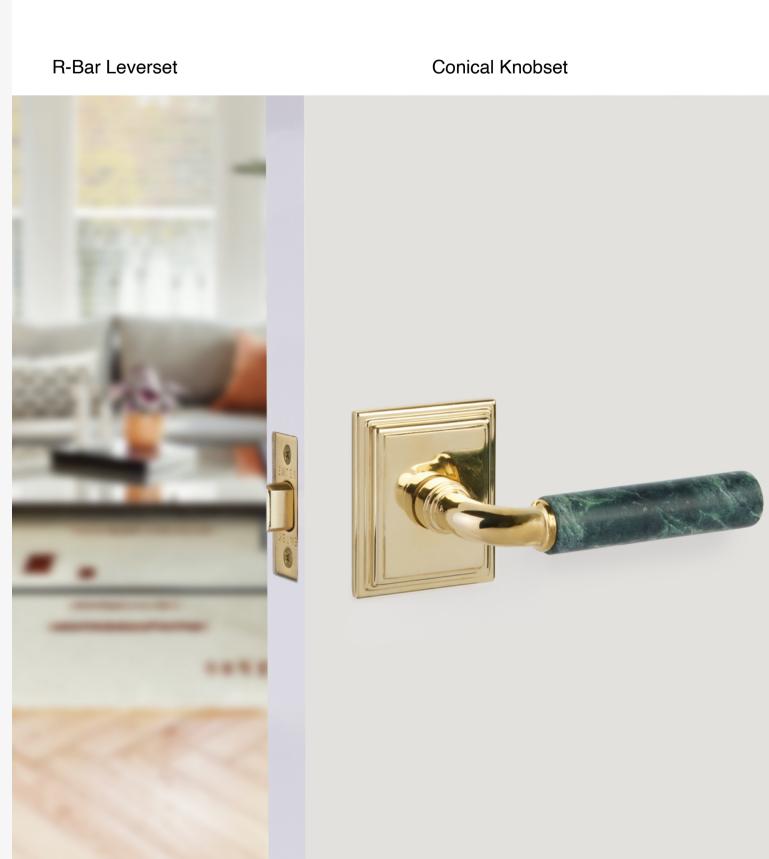

## LEVER AND KNOB

Delve into the world of Green Marble, a natural stone characterized by its predominantly green coloration and distinctive veining patterns. Each Green Marble knob and lever showcases unique variations in veining and shading, making every piece one of a kind.

The Emtek SELECT Program's new Green Marble option offers a new level of customization: choose your textured lever grip, stem design, and pair with any of our available rosette options-- in any mix of finishes--for hundreds of unique combinations, made just for you and your home project.

L-Square Leverset

T-Bar Leverset

FOR DEALERS WHAT'S NEW CONTACT US SUPPORT