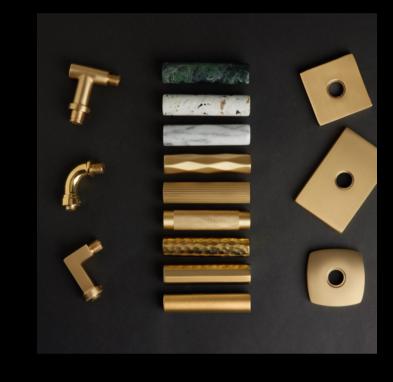

The Emtek SELECT Program's new Green Marble option offers a new level of customization: choose your textured lever grip, stem design, and pair with any of our available rosette options-- in any mix of finishes--for hundreds of unique combinations, made just for you and your home project.

## DESIGN TO YOUR STYLE