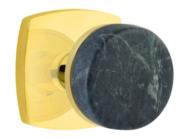

## LEVER AND KNOB

Delve into the world of Green Marble, a natural stone characterized by its predominantly green coloration and distinctive veining patterns. Each Green Marble knob and lever showcases unique variations in veining and shading, making every piece one of a kind.

The Emtek SELECT Program's new Green Marble option offers a new level of customization: choose your textured lever grip, stem design, and pair with any of our available rosette options-- in any mix of finishes--for hundreds of unique combinations, made just for you and your home project.