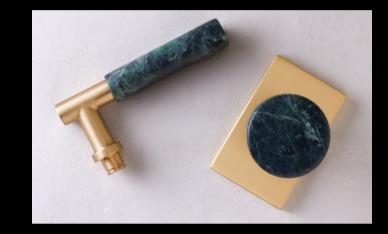

## **EMTEK**®





NEW SELECT GREEN MARBLE

## LEVER AND KNOB

Delve into the world of Green Marble, a natural stone characterized by its predominantly green coloration and distinctive veining patterns. Each Green Marble knob and lever showcases unique variations in veining and shading, making every piece one of a kind.





The Emtek SELECT Program's new Green Marble option offers a new level of customization: choose your textured lever grip, stem design, and pair with any of our available rosette options-- in any mix of finishes--for hundreds of unique combinations, made just for you and your home project.



L-Square Leverset

T-Bar Leverset







FOR DEALERS WHAT'S NEW CONTACT US SUPPORT

## DESIGN TO YOUR STYLE



## Copyright © 2024 Emtek Products