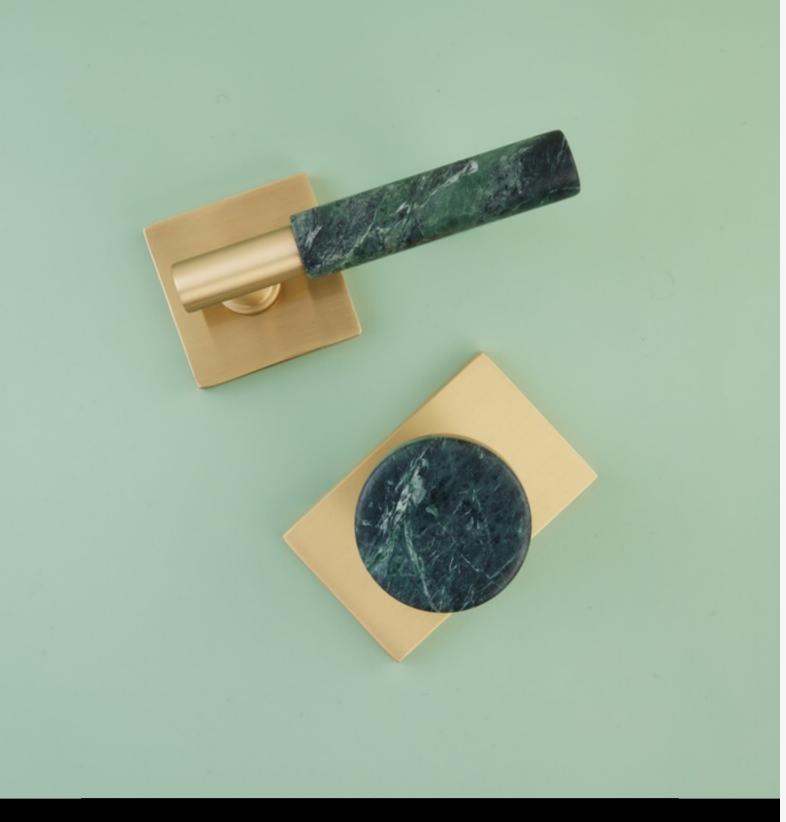

## LEVER AND KNOB

Delve into the world of Green Marble, a natural stone characterized by its predominantly green coloration and distinctive veining patterns. Each Green Marble knob and lever showcases unique variations in veining and shading, making every piece one of a kind.

The Emtek SELECT Program's new Green Marble option offers a new level of customization: choose your textured lever grip, stem design, and pair with any of our available rosette options-- in any mix of finishes--for hundreds of unique combinations, made just for you and your home project.