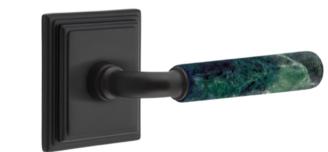

## LEVER AND KNOB

Delve into the world of Green Marble, a natural stone characterized by its predominantly green coloration and distinctive veining patterns. Each Green Marble knob and lever showcases unique variations in veining and shading, making every piece one of a kind.

The Emtek SELECT Program's new Green Marble option offers a new level of customization: choose your textured lever grip, stem design, and pair with any of our available rosette options-- in any mix of finishes--for hundreds of unique combinations, made just for you and your home project.

L-Square Leverset

T-Bar Leverset

FOR DEALERS WHAT'S NEW CONTACT US SUPPORT